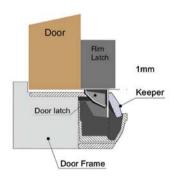

|                        |
| VOLTAGE/CURRENT  | Dual voltage 12VDC/200mA 24VDC/100mA                |                        |
| APPROVALS        | 2 hour fire rating                                  |                        |
| MONITORING       | Door latch monitoring<br>Anti Tamper monitoring     | Non monitored          |
| IP RATING        | N/A                                                 | Weather resistant IP56 |

#### PRODUCT FEATURES

- Barbell mechanism for easy change of locking function
- Low power consumption
- Weather resistant IP56 (FES15 non monitored only)
- Superior holding strength of up to 1250kg
- 5 year warranty
- 12 or 24VDC operation
- Surface mount for RIM-Locks



# PRODUCT DIMENSIONS AND INSTALLATION







### Mechanical Door Lock Configuration



### ORDER DETAILS

| PART NO. | PRODUCT DESCRIPTION                                |  |
|----------|----------------------------------------------------|--|
| FES15M   | Electric Strike RIM-Mounted                        |  |
| FES15    | Electric Strike RIM-Mounted weather resistant IP56 |  |