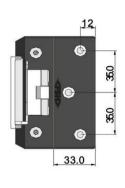

| Over 1252kg                                         |                        |
| VOLTAGE/CURRENT  | Dual voltage 12VDC/200mA 24VDC/100mA                |                        |
| APPROVALS        | 2 hour fire rating                                  |                        |
| MONITORING       | Door latch monitoring<br>Anti Tamper monitoring     | Non monitored          |
| IP RATING        | N/A                                                 | Weather resistant IP56 |

#### PRODUCT FEATURES

- Barbell mechanism for easy change of locking function
- Low power consumption
- Weather resistant IP56 (FES15 non monitored only)
- Superior holding strength of up to 1250kg
- 5 year warranty
- 12 or 24VDC operation
- Surface mount for RIM-Locks



# PRODUCT DIMENSIONS AND INSTALLATION







### Mechanical Door Lock Configuration



### ORDER DETAILS

| PART NO. | PRODUCT DESCRIPTION                                |  |
|----------|----------------------------------------------------|--|
| FES15M   | Electric Strike RIM-Mounted                        |  |
| FES15    | Electric Strike RIM-Mounted weather resistant IP56 |  |