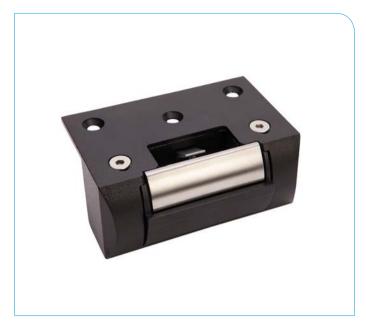

#### **PRODUCT FES15 SERIES**

## ELECTRIC STRIKE – RIM MOUNTED (SURFACE)

#### PRODUCT DESCRIPTION

The patented RIM-Mounted, FES15 Series Electric Door Strikes are designed for pedestrian gate application or any other light commercial/residential application where a RIM Mounted strike is required. They accept voltages of either 12 or 24VDC, are fire tested up to a 2 hour fire resistance rating to both Australian and British Fire Test Standards.