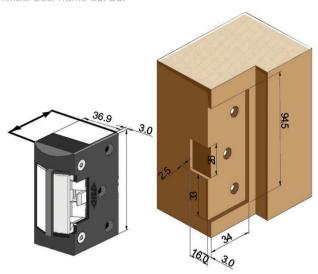

TH | Over 1252kg                                         |                        |
| VOLTAGE/CURRENT  | Dual voltage 12VDC/200mA 24VDC/100mA                |                        |
| APPROVALS        | 2 hour fire rating                                  |                        |
| MONITORING       | Door latch monitoring<br>Anti Tamper monitoring     | Non monitored          |
| IP RATING        | N/A                                                 | Weather resistant IP56 |

#### PRODUCT FEATURES

- Barbell mechanism for easy change of locking function
- Low power consumption
- Weather resistant IP56 (FES15 non monitored only)
- Superior holding strength of up to 1250kg
- 5 year warranty
- 12 or 24VDC operation
- Surface mount for RIM-Locks



# PRODUCT DIMENSIONS AND INSTALLATION







### Mechanical Door Lock Configuration



### ORDER DETAILS

| PART NO. | PRODUCT DESCRIPTION                                |  |
|----------|----------------------------------------------------|--|
| FES15M   | Electric Strike RIM-Mounted                        |  |
| FES15    | Electric Strike RIM-Mounted weather resistant IP56 |  |